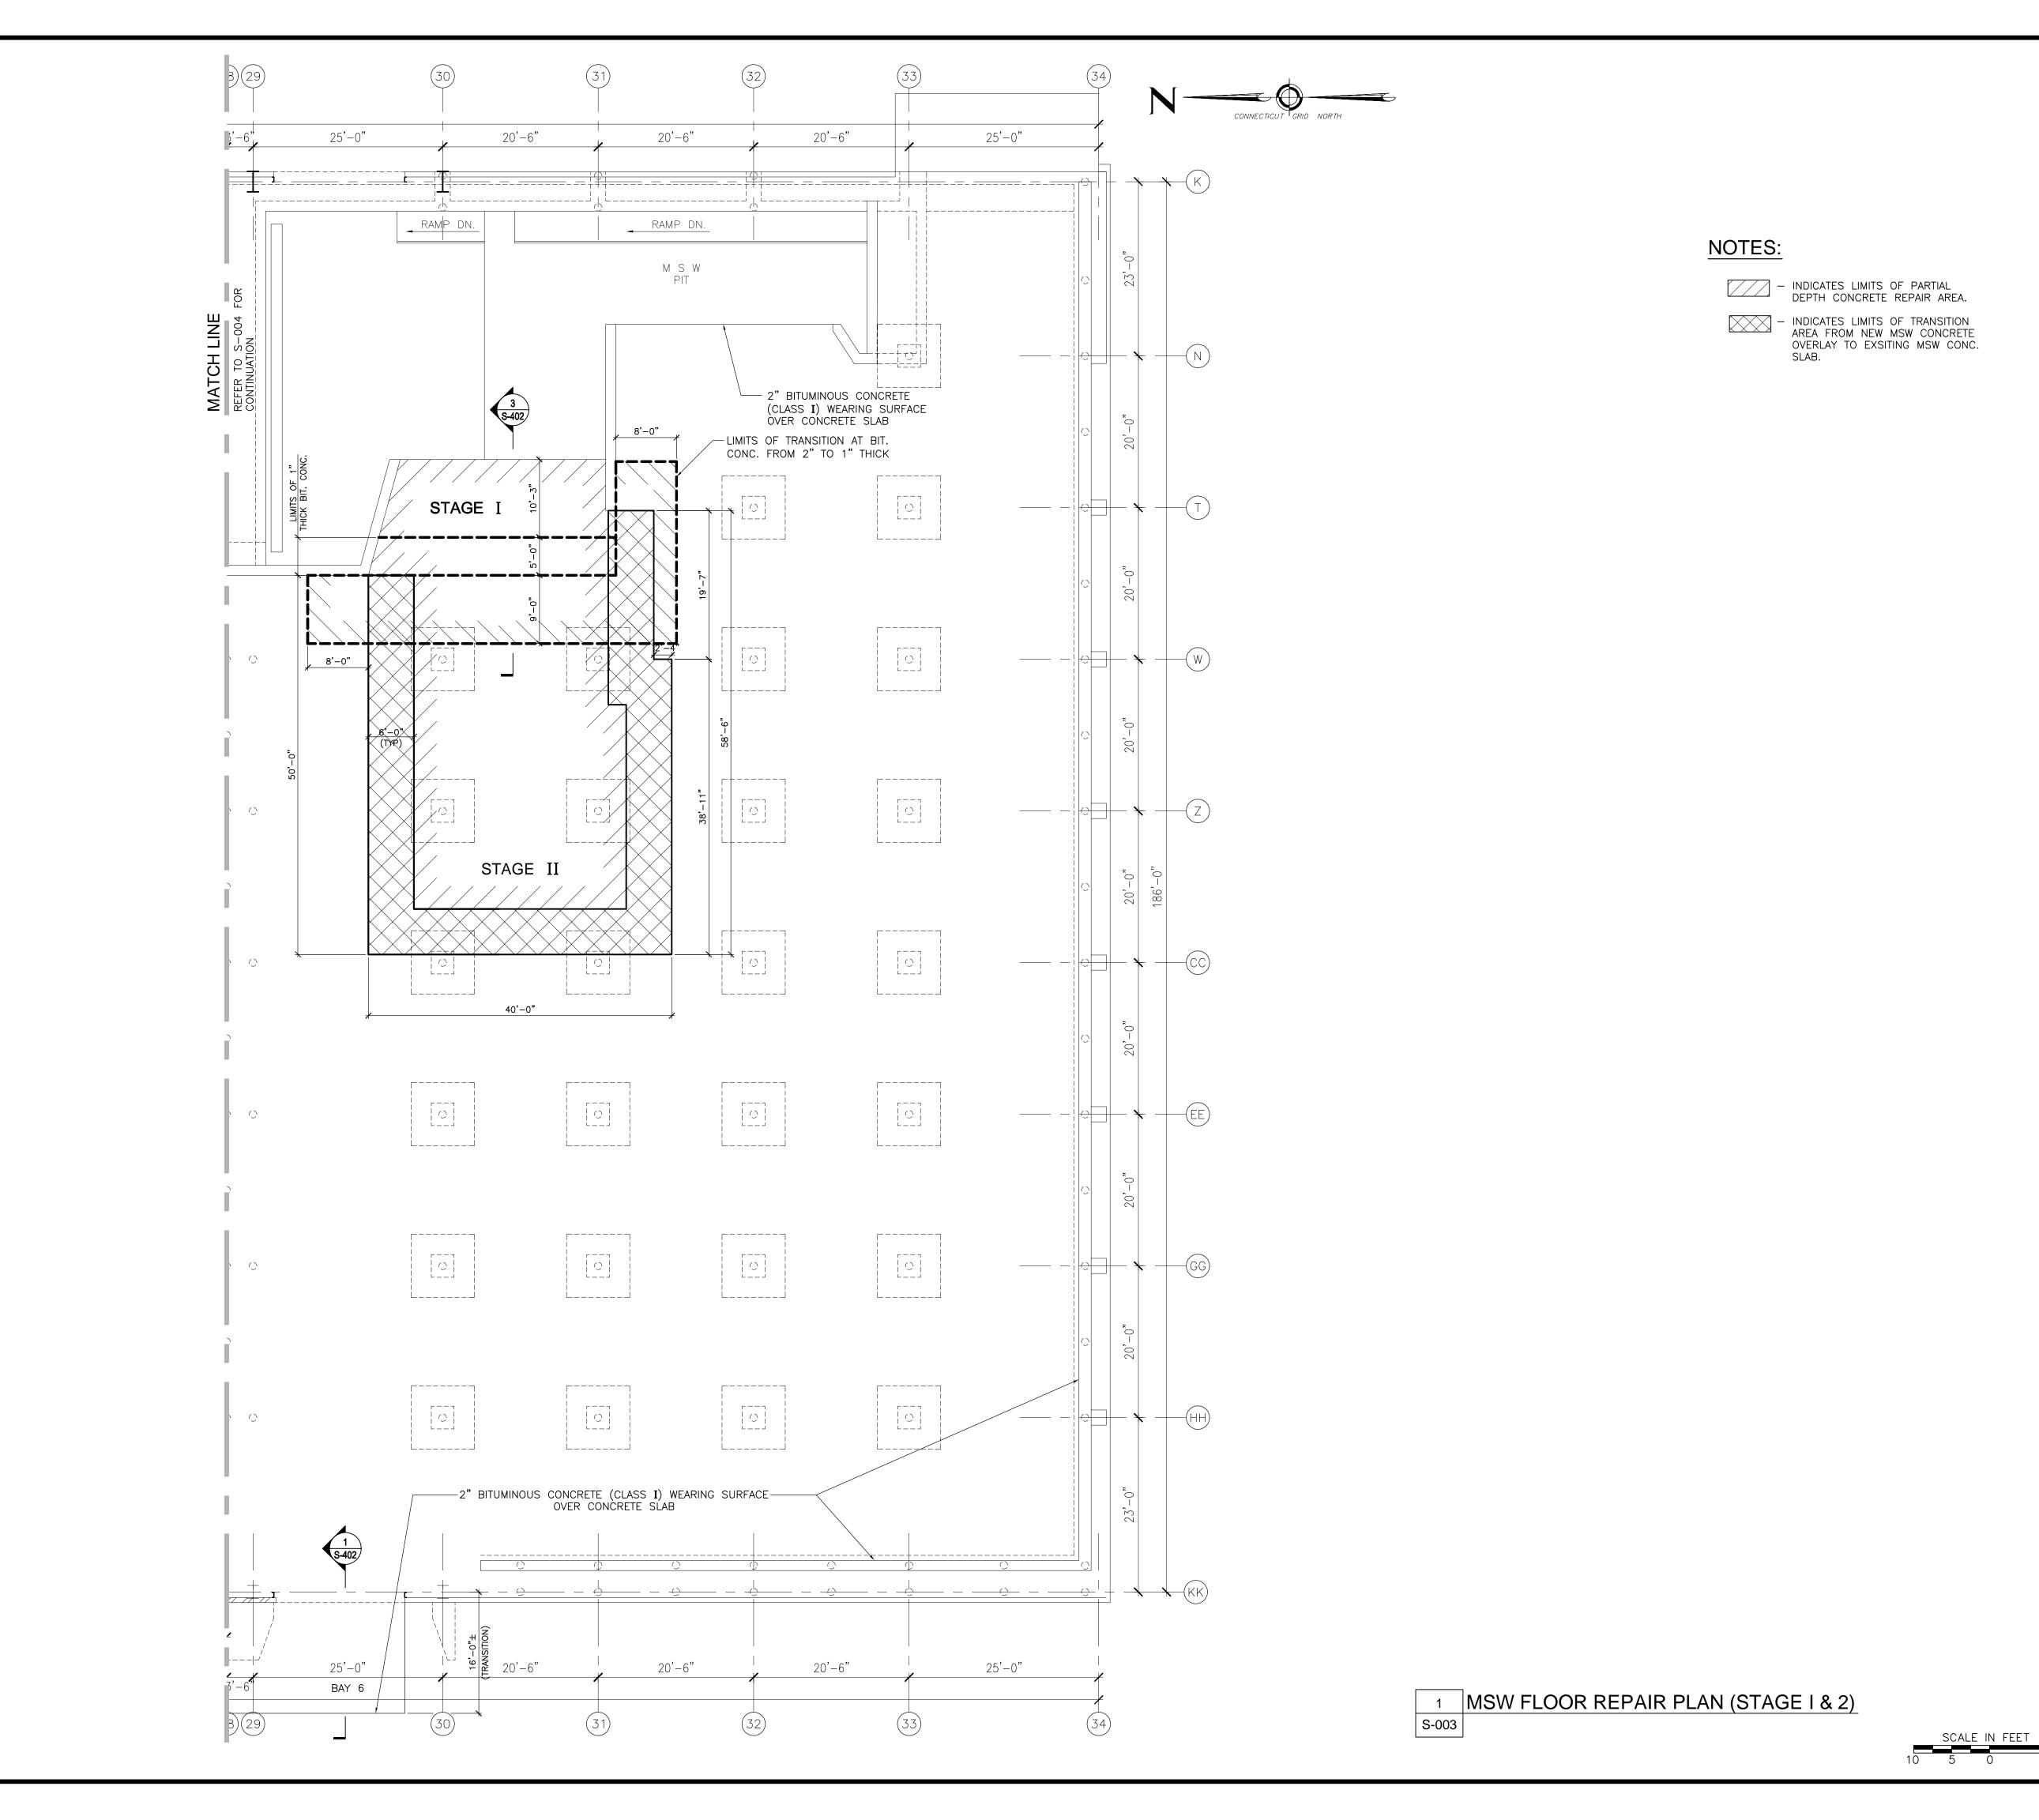

MID-CONNECTICUT
PROJECT
MSW FLOOR
REPAIR

MAXIM ROAD HARTFORD, CT.

PROJECT NO: 36937394

DRAWN BY: MMM

CHECKED BY: PJG

DATE: 10/24/07

CADD FILE: S003.DWG

MSW FLOOR REPAIR PLAN (STAGE I & 2)